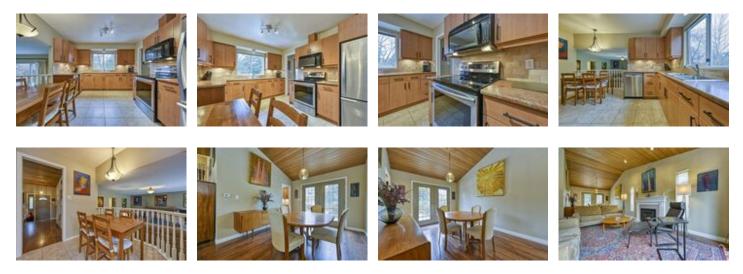

## Description

Lovingly maintained 5 bed family home next to Garibaldi Park within a five minute walk to EVERYTHING. You'll love the convenience to Parkgate Shopping Center, Library, Rec Center, Golf Course, Daycare and Seymour Mtn. Your home features on the main an inviting living & dining room with vaulted ceiling with gas fireplace separate family room with wood burning fireplace, kitchen and den.

Upstairs are 3 full bedrooms and two additional bedrooms below. A sunning southeast facing fully fenced flat back yard is perfect year round enjoyment. Furnace replaced 2016, Hot Water tank 2018, New carpets down & in den, appliances replaced 2017, with Dryer 2020, Roof replaced, 2007 with 25year warranty, 2011 painted the exterior. Double car garage. Sherwood Park Elementary, Dorothy Lynas Elementary, Windsor Park Secondary School. Worry-free home!