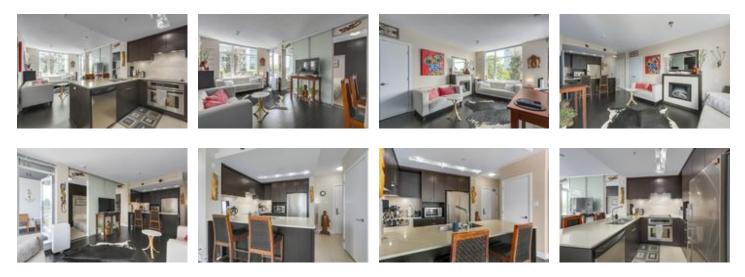

## Description

QUIET, cool and serine with a lovely east facing outlook! YES, it's VISTA PLACE, LEED Silver...in the heart of Central Lonsdale within walking distance to the Library, Wholefoods, shops, restaurants, and Trails. You'll love the vibe of the Lonsdale Corridor with loads of entertainment and trendy hot spots. This delightful one-bedroom apartment includes PARKING, heat, hot water, exercise room, steam room, party room and two guest suites. Enjoy your fully covered balcony easily designed for a bistro table and chairs. Quality finishing's throughout with composite counters, SS appliances, hardwood floor and electric fireplace. Why rent when you can own? Easy to show...call for appointment