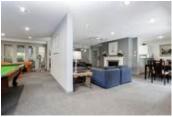

## Description

Welcome to Parkgate Manor the most sought after down-size east of the Seymour River. One big reason is it's mere steps from Parkgate Village which offers a recreation centre, library, seniors centre, groceries, pharmacy, banking, etc. Another reason, size of this home at almost 1400 S/F, w/large principle rooms, it will accommodate house-sized furniture w/out feeling cramped. Formal dining room, large living room w/cozy gas FP, casual eating area off kitchen, family room w/sliders to a covered 150-SF patio, BBQ OK, & two large bdrms separated for privacy. The 2nd bdrm includes a custom-made built-in Murphy Bed w/brand new mattress; desk, file drawers & shelving, and TV shelf. Lovingly maintained, fresh paint, 2 cats OK. One parking and additional spots available. MOTIVATED SELLER