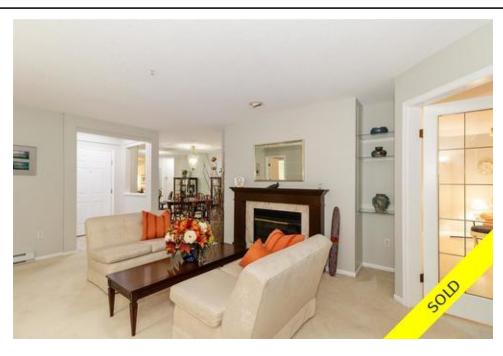

## Description

Welcome to Parkgate Manor the most sought after down-size east of the Seymour River. One big reason is it's mere steps from Parkgate Village which offers a recreation centre, library, seniors centre, groceries, pharmacy, banking, etc. Another reason, size of this home at almost 1400 S/F, w/large principle rooms, it will accommodate house-sized furniture w/out feeling cramped. Formal dining room, large living room w/cozy gas FP, casual eating area off kitchen, family room w/sliders to a covered 150-SF patio, BBQ OK, & two large bdrms separated for privacy. The 2nd bdrm includes a custom-made built-in Murphy Bed w/brand new mattress; desk, file drawers & shelving, and TV shelf. Lovingly maintained, fresh paint, 2 cats OK. One parking and additional spots available. MOTIVATED SELLER