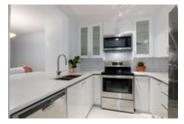

## Description

FULLY Renovated and ready to move in QUICKLY! Your white kitchen is stunning and features European high gloss cabinetry, new stainless-steel appliances, subway tile back-splash, Caesar stone counter tops and expansive island with loads of extra drawers.