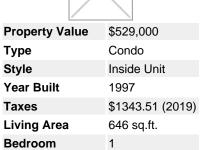

## 212 150 West 22nd Street, The Sierra, North Vancouver, BC, V7M 3M4, Canada

MLS®# R2425281

Image not found or type unknown

**Bathroom** 1 full

**Type** Style

Maintenance Fee \$357.75/mo