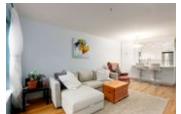

## Description

FULLY Renovated and ready to move in QUICKLY! Your white kitchen is stunning and features European high gloss cabinetry, new stainless-steel appliances, subway tile back-splash, Caesar stone counter tops and expansive island with loads of extra drawers.

You'll appreciate the white porcelain tiled floor in the foyer, bathroom and kitchen. New bathroom vanity and sink. Plus, the glass tile surround feature around the fireplace and rich hardwood floors makes this home warm and cozy. Freshly painted and new baseboards throughout. Enjoy the serenity of the garden court yard outlook and a good sized balcony perfect for barbecues.