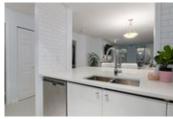

## Description

FULLY Renovated and ready to move in QUICKLY! Your white kitchen is stunning and features European high gloss cabinetry, new stainless-steel appliances, subway tile back-splash, Caesar stone counter tops and expansive island with loads of extra drawers.