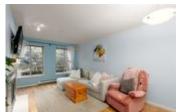

## Description

FULLY Renovated and ready to move in QUICKLY! Your white kitchen is stunning and features European high gloss cabinetry, new stainless-steel appliances, subway tile back-splash, Caesar stone counter tops and expansive island with loads of extra drawers.

You'll appreciate the white porcelain tiled floor in the foyer, bathroom and kitchen. New bathroom vanity and sink. Plus, the glass tile surround feature around the fireplace and rich hardwood floors makes this home warm and cozy. Freshly painted and new baseboards throughout. Enjoy the serenity of the garden court yard outlook and a good sized balcony perfect for barbecues.