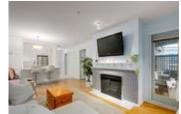

## Description

FULLY Renovated and ready to move in QUICKLY! Your white kitchen is stunning and features European high gloss cabinetry, new stainless-steel appliances, subway tile back-splash, Caesar stone counter tops and expansive island with loads of extra drawers.

You'll appreciate the white porcelain tiled floor in the foyer, bathroom and kitchen. New bathroom vanity and sink. Plus, the glass tile surround feature around the fireplace and rich hardwood floors makes this home warm and cozy. Freshly painted and new baseboards throughout. Enjoy the serenity of the garden court yard outlook and a good sized balcony perfect for barbecues.