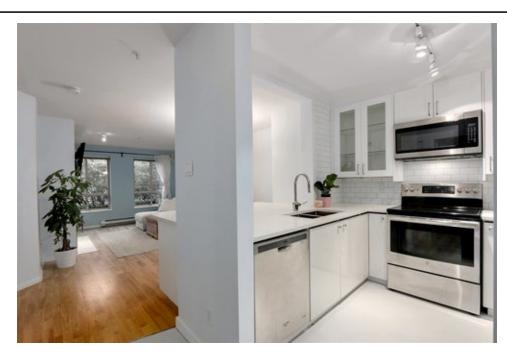

## Description

FULLY Renovated and ready to move in QUICKLY! Your white kitchen is stunning and features European high gloss cabinetry, new stainless-steel appliances, subway tile back-splash, Caesar stone counter tops and expansive island with loads of extra drawers.