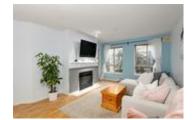

You'll appreciate the white porcelain tiled floor in the foyer, bathroom and kitchen. New bathroom vanity and sink. Plus, the glass tile surround feature around the fireplace and rich hardwood floors makes this home warm and cozy. Freshly painted and new baseboards throughout. Enjoy the serenity of the garden court yard outlook and a good sized balcony perfect for barbecues.