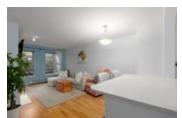

## Description

FULLY Renovated and ready to move in QUICKLY! Your white kitchen is stunning and features European high gloss cabinetry, new stainless-steel appliances, subway tile back-splash, Caesar stone counter tops and expansive island with loads of extra drawers.

You'll appreciate the white porcelain tiled floor in the foyer, bathroom and kitchen. New bathroom vanity and sink. Plus, the glass tile surround feature around the fireplace and rich hardwood floors makes this home warm and cozy. Freshly painted and new baseboards throughout. Enjoy the serenity of the garden court yard outlook and a good sized balcony perfect for barbecues.