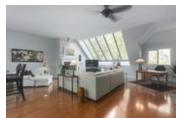

## Description

The LODGES at CASCADE VILLAGE are unique! With over 1500 sq ft of living space you'll be so impressed with the massive size of the principle rooms. Two good size bedrooms with walk out balconies and two 4/pc bathrooms. PLUS, your own private ROOF TOP deck retreat...over 840 sq ft. Included are garden furniture and a cabana perfect for entertaining and so private. Most impressive and unique are the skylights, windows galore, 10 ft ceilings, WOOD burning fireplace and stunning flooring. Your kitchen features stainless steel appliances, loads of cupboard and cabinet space, oversized counter for cozying up to the bar! This is a seven phase complex with each phase running their own strata and sharing in the common areas which include exercise room, multipurpose room, pool and sauna.