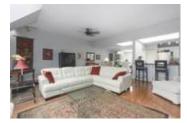

## Description

The LODGES at CASCADE VILLAGE are unique! With over 1500 sq ft of living space you'll be so impressed with the massive size of the principle rooms. Two good size bedrooms with walk out balconies and two 4/pc bathrooms. PLUS, your own private ROOF TOP deck retreat...over 840 sq ft. Included are garden furniture and a cabana perfect for entertaining and so private. Most impressive and unique are the skylights, windows galore, 10 ft ceilings, WOOD burning fireplace and stunning flooring. Your kitchen features stainless steel appliances, loads of cupboard and cabinet space, oversized counter for cozying up to the bar! This is a seven phase complex with each phase running their own strata and sharing in the common areas which include exercise room, multipurpose room, pool and sauna.