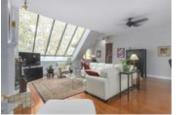

## Description

The LODGES at CASCADE VILLAGE are unique! With over 1500 sq ft of living space you'll be so impressed with the massive size of the principle rooms. Two good size bedrooms with walk out balconies and two 4/pc bathrooms. PLUS, your own private ROOF TOP deck retreat...over 840 sq ft. Included are garden furniture and a cabana perfect for entertaining and so private. Most impressive and unique are the skylights, windows galore, 10 ft ceilings, WOOD burning fireplace and stunning flooring. Your kitchen features stainless steel appliances, loads of cupboard and cabinet space, oversized counter for cozying up to the bar! This is a seven phase complex with each phase running their own strata and sharing in the common areas which include exercise room, multipurpose room, pool and sauna.