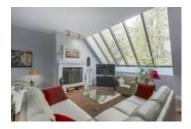

## Description

The LODGES at CASCADE VILLAGE are unique! With over 1500 sq ft of living space you'll be so impressed with the massive size of the principle rooms. Two good size bedrooms with walk out balconies and two 4/pc bathrooms. PLUS, your own private ROOF TOP deck retreat...over 840 sq ft. Included are garden furniture and a cabana perfect for entertaining and so private. Most impressive and unique are the skylights, windows galore, 10 ft ceilings, WOOD burning fireplace and stunning flooring. Your kitchen features stainless steel appliances, loads of cupboard and cabinet space, oversized counter for cozying up to the bar! This is a seven phase complex with each phase running their own strata and sharing in the common areas which include exercise room, multipurpose room, pool and sauna.