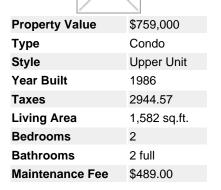

## Description

The LODGES at CASCADE VILLAGE are unique! With over 1500 sq ft of living space you'll be so impressed with the massive size of the principle rooms. Two good size bedrooms with walk out balconies and two 4/pc bathrooms. PLUS, your own private ROOF TOP deck retreat...over 840 sq ft. Included are garden furniture and a cabana perfect for entertaining and so private. Most impressive and unique are the skylights, windows galore, 10 ft ceilings, WOOD burning fireplace and stunning flooring. Your kitchen features stainless steel appliances, loads of cupboard and cabinet space, oversized counter for cozying up to the bar! This is a seven phase complex with each phase running their own strata and sharing in the common areas which include exercise room, multipurpose room, pool and sauna.