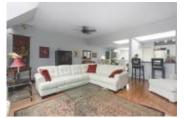

## Description

The LODGES at CASCADE VILLAGE are unique! With over 1500 sq ft of living space you'll be so impressed with the massive size of the principle rooms. Two good size bedrooms with walk out balconies and two 4/pc bathrooms. PLUS, your own private ROOF TOP deck retreat...over 840 sq ft. Included are garden furniture and a cabana perfect for entertaining and so private. Most impressive and unique are the skylights, windows galore, 10 ft ceilings, WOOD burning fireplace and stunning flooring. Your kitchen features stainless steel appliances, loads of cupboard and cabinet space, oversized counter for cozying up to the bar! This is a seven phase complex with each phase running their own strata and sharing in the common areas which include exercise room, multipurpose room, pool and sauna.