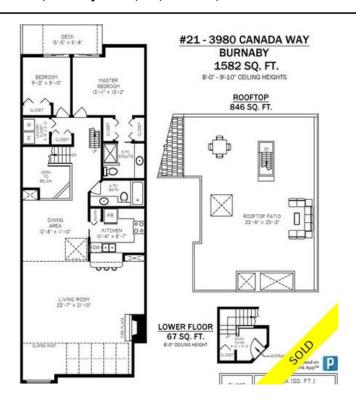

## 21 3980 CANADA WAY, Burnaby South, BC, V5G 1G7, Canada

MLS®# R2346926

Image not found or type unknown

## Description

The LODGES at CASCADE VILLAGE are unique! With over 1500 sq ft of living space you'll be so impressed with the massive size of the principle rooms. Two good size bedrooms with walk out balconies and two 4/pc bathrooms. PLUS, your own private ROOF TOP deck retreat...over 840 sq ft. Included are garden furniture and a cabana perfect for entertaining and so private. Most impressive and unique are the skylights, windows galore, 10 ft ceilings, WOOD burning fireplace and stunning flooring. Your kitchen features stainless steel appliances, loads of cupboard and cabinet space, oversized counter for cozying up to the bar! This is a seven phase complex with each phase running their own strata and sharing in the common areas which include exercise room, multipurpose room, pool and sauna.