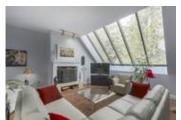

## Description

The LODGES at CASCADE VILLAGE are unique! With over 1500 sq ft of living space you'll be so impressed with the massive size of the principle rooms. Two good size bedrooms with walk out balconies and two 4/pc bathrooms. PLUS, your own private ROOF TOP deck retreat...over 840 sq ft. Included are garden furniture and a cabana perfect for entertaining and so private. Most impressive and unique are the skylights, windows galore, 10 ft ceilings, WOOD burning fireplace and stunning flooring. Your kitchen features stainless steel appliances, loads of cupboard and cabinet space, oversized counter for cozying up to the bar! This is a seven phase complex with each phase running their own strata and sharing in the common areas which include exercise room, multipurpose room, pool and sauna.