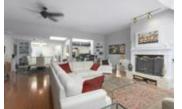

## Description

The LODGES at CASCADE VILLAGE are unique! With over 1500 sq ft of living space you'll be so impressed with the massive size of the principle rooms. Two good size bedrooms with walk out balconies and two 4/pc bathrooms. PLUS, your own private ROOF TOP deck retreat...over 840 sq ft. Included are garden furniture and a cabana perfect for entertaining and so private. Most impressive and unique are the skylights, windows galore, 10 ft ceilings, WOOD burning fireplace and stunning flooring. Your kitchen features stainless steel appliances, loads of cupboard and cabinet space, oversized counter for cozying up to the bar! This is a seven phase complex with each phase running their own strata and sharing in the common areas which include exercise room, multipurpose room, pool and sauna.