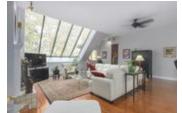

## Description

The LODGES at CASCADE VILLAGE are unique! With over 1500 sq ft of living space you'll be so impressed with the massive size of the principle rooms. Two good size bedrooms with walk out balconies and two 4/pc bathrooms. PLUS, your own private ROOF TOP deck retreat...over 840 sq ft. Included are garden furniture and a cabana perfect for entertaining and so private. Most impressive and unique are the skylights, windows galore, 10 ft ceilings, WOOD burning fireplace and stunning flooring. Your kitchen features stainless steel appliances, loads of cupboard and cabinet space, oversized counter for cozying up to the bar! This is a seven phase complex with each phase running their own strata and sharing in the common areas which include exercise room, multipurpose room, pool and sauna.