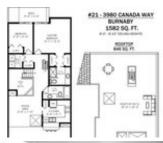

## 21 3980 CANADA WAY, Burnaby South, BC, V5G 1G7, Canada

MLS®# R2346926

Image not found or type unknown

## Description

The LODGES at CASCADE VILLAGE are unique! With over 1500 sq ft of living space you'll be so impressed with the massive size of the principle rooms. Two good size bedrooms with walk out balconies and two 4/pc bathrooms. PLUS, your own private ROOF TOP deck retreat...over 840 sq ft. Included are garden furniture and a cabana perfect for entertaining and so private. Most impressive and unique are the skylights, windows galore, 10 ft ceilings, WOOD burning fireplace and stunning flooring. Your kitchen features stainless steel appliances, loads of cupboard and cabinet space, oversized counter for cozying up to the bar! This is a seven phase complex with each phase running their own strata and sharing in the common areas which include exercise room, multipurpose room, pool and sauna.