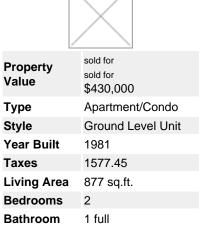

## Description

Wow, Location, location, location! This TWO-bedroom Ground floor apartment features a walkout OVERSIZED patio fully fenced with private entrance. Southmere Place is a highly sought after complex featuring an amenity room, an outdoor swimming pool PLUS the laundry room is right next to the unit and very quiet! Pride of ownership is evident in this home with ceramic tile throughout & carpets in each bedroom, crown mouldings and updated bathroom and kitchen. You can walk to Semiahmoo Mall, restaurants and transit. NO SMOKING building, RENTALS OK AND NO AGE RESTRICTIONS TENANT PREFERS SHOWINGS MON-FRI 10-4PM