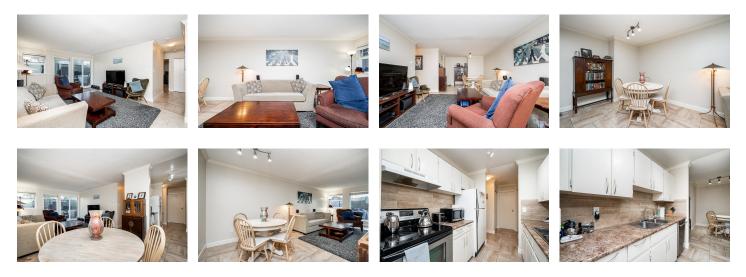

## Description

Wow, Location, location, location! This TWO-bedroom Ground floor apartment features a walkout OVERSIZED patio fully fenced with private entrance. Southmere Place is a highly sought after complex featuring an amenity room, an outdoor swimming pool PLUS the laundry room is right next to the unit and very quiet! Pride of ownership is evident in this home with ceramic tile throughout & carpets in each bedroom, crown mouldings and updated bathroom and kitchen. You can walk to Semiahmoo Mall, restaurants and transit. NO SMOKING building, RENTALS OK AND NO AGE RESTRICTIONS TENANT PREFERS SHOWINGS MON-FRI 10-4PM