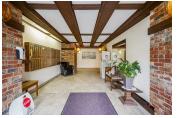

## Description

Welcome to TUDOR COURT in the heart of Central Lonsdale. This one-bedroom home is 722 sq. ft with a small den/work station off the kitchen. You'll appreciate the open feel of the kitchen with loads of counter space for prepping. This home has been freshly painted with NEW baseboards, NEW laminate flooring throughout, NEW blinds and tracks, updated lighting and cabinet fixtures. The south exposure means loads of sun in the winter to brighten up the days. This shares in coop is well managed. You'll need 35% down payment, must be over age 19 and no rentals, pets, smoking or BBQ's allowed. Quiet street on 18th and Chesterfield within a short flat walking distance to everything. Just like Freehold strata and Leasehold your home value rides with the market