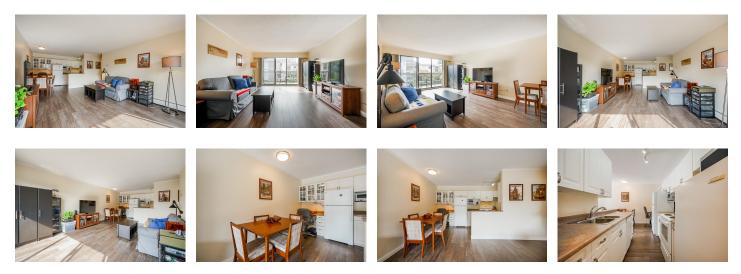

## Description

Welcome to TUDOR COURT in the heart of Central Lonsdale. This one-bedroom home is 722 sq. ft with a small den/work station off the kitchen. You'll appreciate the open feel of the kitchen with loads of counter space for prepping. This home has been freshly painted with NEW baseboards, NEW laminate flooring throughout, NEW blinds and tracks, updated lighting and cabinet fixtures. The south exposure means loads of sun in the winter to brighten up the days. This shares in coop is well managed. You'll need 35% down payment, must be over age 19 and no rentals, pets, smoking or BBQ's allowed. Quiet street on 18th and Chesterfield within a short flat walking distance to everything. Just like Freehold strata and Leasehold your home value rides with the market