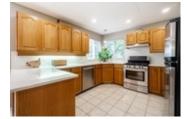

## Description

CLAYTON HILLS - Bright & spacious 4 Bedroom custom built home located on a quiet cul-de-sac in popular Clayton Hills. This plan is outstanding with an amazing kitchen layout w/pantry (gas cooktop and quartz counters) eating area and family room overlooking your south facing private yard with a walkout patio and HOT Tub. The main floor hosts a den (easily a 5th bedroom) and laundry room off the garage. It's impressive walking into the living room w/14" ceiling and a lovely outlook to the Rhododendrons and HUGE formal dining room. Four generous bedrooms upstairs with ensuite off the master bedroom. The basement has a separate entrance, games room, den and a rec room easily converted to a bedroom w/window and fireplace. BONUS Storage room w/5'4 ceiling height well over 500 sq ft! Sat Open2-4