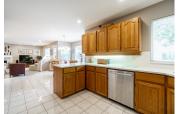

## Description

CLAYTON HILLS - Bright & spacious 4 Bedroom custom built home located on a quiet cul-de-sac in popular Clayton Hills. This plan is outstanding with an amazing kitchen layout w/pantry (gas cooktop and quartz counters) eating area and family room overlooking your south facing private yard with a walkout patio and HOT Tub. The main floor hosts a den (easily a 5th bedroom) and laundry room off the garage. It's impressive walking into the living room w/14" ceiling and a lovely outlook to the Rhododendrons and HUGE formal dining room. Four generous bedrooms upstairs with ensuite off the master bedroom. The basement has a separate entrance, games room, den and a rec room easily converted to a bedroom w/window and fireplace. BONUS Storage room w/5'4 ceiling height well over 500 sq ft! Sat Open2-4