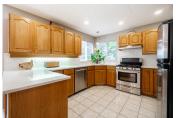

## Description

CLAYTON HILLS - Bright & spacious 4 Bedroom custom built home located on a quiet cul-de-sac in popular Clayton Hills. This plan is outstanding with an amazing kitchen layout w/pantry (gas cooktop and quartz counters) eating area and family room overlooking your south facing private yard with a walkout patio and HOT Tub. The main floor hosts a den (easily a 5th bedroom) and laundry room off the garage. It's impressive walking into the living room w/14" ceiling and a lovely outlook to the Rhododendrons and HUGE formal dining room. Four generous bedrooms upstairs with ensuite off the master bedroom. The basement has a separate entrance, games room, den and a rec room easily converted to a bedroom w/window and fireplace. BONUS Storage room w/5'4 ceiling height well over 500 sq ft! Sat Open2-4