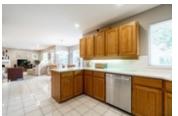

## Description

CLAYTON HILLS - Bright & spacious 4 Bedroom custom built home located on a quiet cul-de-sac in popular Clayton Hills. This plan is outstanding with an amazing kitchen layout w/pantry (gas cooktop and quartz counters) eating area and family room overlooking your south facing private yard with a walkout patio and HOT Tub. The main floor hosts a den (easily a 5th bedroom) and laundry room off the garage. It's impressive walking into the living room w/14" ceiling and a lovely outlook to the Rhododendrons and HUGE formal dining room. Four generous bedrooms upstairs with ensuite off the master bedroom. The basement has a separate entrance, games room, den and a rec room easily converted to a bedroom w/window and fireplace. BONUS Storage room w/5'4 ceiling height well over 500 sq ft! Sat Open2-4