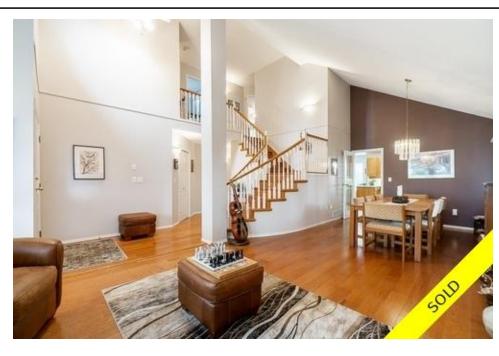

## Description

CLAYTON HILLS - Bright & spacious 4 Bedroom custom built home located on a quiet cul-de-sac in popular Clayton Hills. This plan is outstanding with an amazing kitchen layout w/pantry (gas cooktop and quartz counters) eating area and family room overlooking your south facing private yard with a walkout patio and HOT Tub. The main floor hosts a den (easily a 5th bedroom) and laundry room off the garage. It's impressive walking into the living room w/14" ceiling and a lovely outlook to the Rhododendrons and HUGE formal dining room. Four generous bedrooms upstairs with ensuite off the master bedroom. The basement has a separate entrance, games room, den and a rec room easily converted to a bedroom w/window and fireplace. BONUS Storage room w/5'4 ceiling height well over 500 sq ft! Sat Open2-4