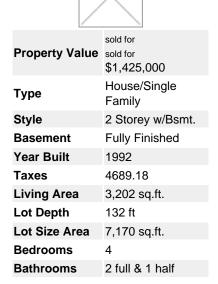

## Description

CLAYTON HILLS - Bright & spacious 4 Bedroom custom built home located on a quiet cul-de-sac in popular Clayton Hills. This plan is outstanding with an amazing kitchen layout w/pantry (gas cooktop and quartz counters) eating area and family room overlooking your south facing private yard with a walkout patio and HOT Tub. The main floor hosts a den (easily a 5th bedroom) and laundry room off the garage. It's impressive walking into the living room w/14" ceiling and a lovely outlook to the Rhododendrons and HUGE formal dining room. Four generous bedrooms upstairs with ensuite off the master bedroom. The basement has a separate entrance, games room, den and a rec room easily converted to a bedroom w/window and fireplace. BONUS Storage room w/5'4 ceiling height well over 500 sq ft! Sat Open2-4