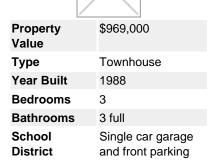

### About your home

- ? Over 1750 sq ft of Family Living
- ? Entry level is your private Den/Office or forth bedroom +2pc bath & laundry room
- ? Up a few steps to your main floor where you will enjoy all your principle rooms
- o Spacious kitchen & nook/family room with a Massive south facing deck
- o Separate Dining room perfect for all those family milestones
- o Your living room features 12' ceilings, picture windows with sliding doors to your private patio
- ? Up stairs are three generous sized bedrooms with a 4pc ensuite in the master bedroom and an additional 4 pc bathroom
- ? Single car garage plus one uncovered spot. Plenty of visitor parking!
- ? NEW, blinds, carpets, washer/dryer, dishwasher, closet doors and freshly painted. Ceiling fans in bedrooms

# Your Complex

- ? Built in 1989 and considered one of the best managed complexes on the North Shore
- ? Recent completed projects include:
- o individual water pressure valves per unit, new curbs and driveways, new electrical cables for the complex, new decks (duradeck) and railings (aluminum)
- o New PVC shutters
- o New eavestroughs
- o Exterior painting