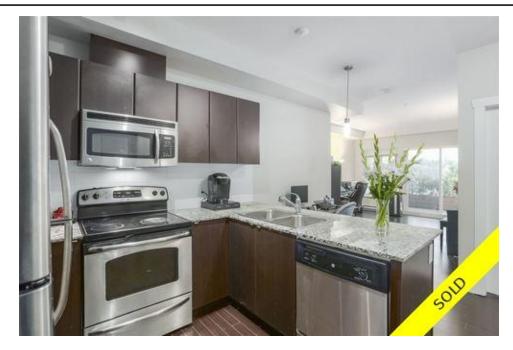

## Description

FANTASTIC ONE Bedroom and Den in the Gruv! this boutique property features a bike & exercise room, amenity room, secured underground residence and visitors parking. You'll appreciate the VERY CENTRAL location and one blks away from Skytrain, buses, SFU, Surrey Memorial Hospital, restaurants, Central City Mall. Your home features an open kitchen with stainless steel appliances, designer cabinets and granite counter tops. 9' ceilings add to the spaciousness of this home and laminate flooring in the living/dining room makes the kitchen cabinets pop!