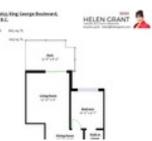

## 325 9655 King George Boulevard, North Surrey, BC, V3T 0C7, Canada

| Property Value\$355,000TypeCondoStyleInside UnitYear Built2009Taxes\$1597.93 (2018)Living Area673 sq.ft.Bedroom1Bathroom\$25.00/mo |                 |                  |
|------------------------------------------------------------------------------------------------------------------------------------|-----------------|------------------|
| StyleInside UnitYear Built2009Taxes\$1597.93 (2018)Living Area673 sq.ft.Bedroom1Bathroom1 full                                     | Property Value  | \$355,000        |
| Year Built2009Taxes\$1597.93 (2018)Living Area673 sq.ft.Bedroom1Bathroom1 full                                                     | Туре            | Condo            |
| Taxes \$1597.93 (2018)   Living Area 673 sq.ft.   Bedroom 1   Bathroom 1 full                                                      | Style           | Inside Unit      |
| Living Area673 sq.ft.Bedroom1Bathroom1 full                                                                                        | Year Built      | 2009             |
| Bedroom1Bathroom1 full                                                                                                             | Taxes           | \$1597.93 (2018) |
| Bathroom 1 full                                                                                                                    | Living Area     | 673 sq.ft.       |
|                                                                                                                                    | Bedroom         | 1                |
| Maintenance Fee \$225.00/mo                                                                                                        | Bathroom        | 1 full           |
|                                                                                                                                    | Maintenance Fee | \$225.00/mo      |

## Description

FANTASTIC ONE Bedroom and Den in the Gruv! this boutique property features a bike & exercise room, amenity room, secured underground residence and visitors parking. You'll appreciate the VERY CENTRAL location and one blks away from Skytrain, buses, SFU, Surrey Memorial Hospital, restaurants, Central City Mall. Your home features an open kitchen with stainless steel appliances, designer cabinets and granite counter tops. 9' ceilings add to the spaciousness of this home and laminate flooring in the living/dining room makes the kitchen cabinets pop!