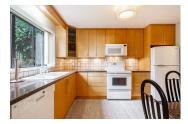

## Description

Townhome style with private entrance. This corner unit boosts panoramic views from Lion's Gate to UBC. Elegant two bedroom home on ONE level with generous sized bedrooms featuring stunning views especially from your primary bedroom. Sunny and bright this southwest facing home provides a brilliant patio for enjoying the view and breathtaking sunsets. Your kitchen has heated floors, a window over the sink, newer counter tops and cabinets. Separate dining room open to the view and sunken living rooms with an electric fireplace makes this home cozy and warm. This home is lovingly maintained and a pleasure to show. Two parking and one HUGE storage locker. New roof on it's way! Easy to show by appointment.