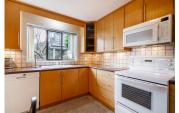

## Description

Townhome style with private entrance. This corner unit boosts panoramic views from Lion's Gate to UBC. Elegant two bedroom home on ONE level with generous sized bedrooms featuring stunning views especially from your primary bedroom. Sunny and bright this southwest facing home provides a brilliant patio for enjoying the view and breathtaking sunsets. Your kitchen has heated floors, a window over the sink, newer counter tops and cabinets. Separate dining room open to the view and sunken living rooms with an electric fireplace makes this home cozy and warm. This home is lovingly maintained and a pleasure to show. Two parking and one HUGE storage locker. New roof on it's way! Easy to show by appointment.