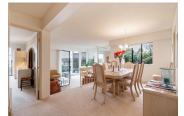

## Description

Townhome style with private entrance. This corner unit boosts panoramic views from Lion's Gate to UBC. Elegant two bedroom home on ONE level with generous sized bedrooms featuring stunning views especially from your primary bedroom. Sunny and bright this southwest facing home provides a brilliant patio for enjoying the view and breathtaking sunsets. Your kitchen has heated floors, a window over the sink, newer counter tops and cabinets. Separate dining room open to the view and sunken living rooms with an electric fireplace makes this home cozy and warm. This home is lovingly maintained and a pleasure to show. Two parking and one HUGE storage locker. New roof on it's way! Easy to show by appointment.