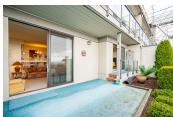

## Description

Townhome style with private entrance. This corner unit boosts panoramic views from Lion's Gate to UBC. Elegant two bedroom home on ONE level with generous sized bedrooms featuring stunning views especially from your primary bedroom. Sunny and bright this southwest facing home provides a brilliant patio for enjoying the view and breathtaking sunsets. Your kitchen has heated floors, a window over the sink, newer counter tops and cabinets. Separate dining room open to the view and sunken living rooms with an electric fireplace makes this home cozy and warm. This home is lovingly maintained and a pleasure to show. Two parking and one HUGE storage locker. New roof on it's way! Easy to show by appointment.