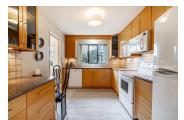

## Description

Townhome style with private entrance. This corner unit boosts panoramic views from Lion's Gate to UBC. Elegant two bedroom home on ONE level with generous sized bedrooms featuring stunning views especially from your primary bedroom. Sunny and bright this southwest facing home provides a brilliant patio for enjoying the view and breathtaking sunsets. Your kitchen has heated floors, a window over the sink, newer counter tops and cabinets. Separate dining room open to the view and sunken living rooms with an electric fireplace makes this home cozy and warm. This home is lovingly maintained and a pleasure to show. Two parking and one HUGE storage locker. New roof on it's way! Easy to show by appointment.