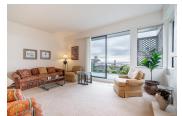

## Description

Townhome style with private entrance. This corner unit boosts panoramic views from Lion's Gate to UBC. Elegant two bedroom home on ONE level with generous sized bedrooms featuring stunning views especially from your primary bedroom. Sunny and bright this southwest facing home provides a brilliant patio for enjoying the view and breathtaking sunsets. Your kitchen has heated floors, a window over the sink, newer counter tops and cabinets. Separate dining room open to the view and sunken living rooms with an electric fireplace makes this home cozy and warm. This home is lovingly maintained and a pleasure to show. Two parking and one HUGE storage locker. New roof on it's way! Easy to show by appointment.