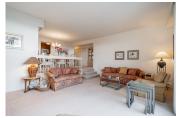

## Description

Townhome style with private entrance. This corner unit boosts panoramic views from Lion's Gate to UBC. Elegant two bedroom home on ONE level with generous sized bedrooms featuring stunning views especially from your primary bedroom. Sunny and bright this southwest facing home provides a brilliant patio for enjoying the view and breathtaking sunsets. Your kitchen has heated floors, a window over the sink, newer counter tops and cabinets. Separate dining room open to the view and sunken living rooms with an electric fireplace makes this home cozy and warm. This home is lovingly maintained and a pleasure to show. Two parking and one HUGE storage locker. New roof on it's way! Easy to show by appointment.