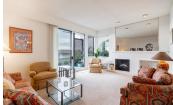

## Description

Townhome style with private entrance. This corner unit boosts panoramic views from Lion's Gate to UBC. Elegant two bedroom home on ONE level with generous sized bedrooms featuring stunning views especially from your primary bedroom. Sunny and bright this southwest facing home provides a brilliant patio for enjoying the view and breathtaking sunsets. Your kitchen has heated floors, a window over the sink, newer counter tops and cabinets. Separate dining room open to the view and sunken living rooms with an electric fireplace makes this home cozy and warm. This home is lovingly maintained and a pleasure to show. Two parking and one HUGE storage locker. New roof on it's way! Easy to show by appointment.