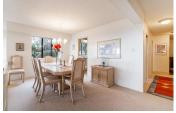

## Description

Townhome style with private entrance. This corner unit boosts panoramic views from Lion's Gate to UBC. Elegant two bedroom home on ONE level with generous sized bedrooms featuring stunning views especially from your primary bedroom. Sunny and bright this southwest facing home provides a brilliant patio for enjoying the view and breathtaking sunsets. Your kitchen has heated floors, a window over the sink, newer counter tops and cabinets. Separate dining room open to the view and sunken living rooms with an electric fireplace makes this home cozy and warm. This home is lovingly maintained and a pleasure to show. Two parking and one HUGE storage locker. New roof on it's way! Easy to show by appointment.