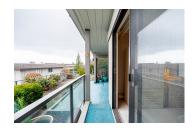

## Description

Townhome style with private entrance. This corner unit boosts panoramic views from Lion's Gate to UBC. Elegant two bedroom home on ONE level with generous sized bedrooms featuring stunning views especially from your primary bedroom. Sunny and bright this southwest facing home provides a brilliant patio for enjoying the view and breathtaking sunsets. Your kitchen has heated floors, a window over the sink, newer counter tops and cabinets. Separate dining room open to the view and sunken living rooms with an electric fireplace makes this home cozy and warm. This home is lovingly maintained and a pleasure to show. Two parking and one HUGE storage locker. New roof on it's way! Easy to show by appointment.