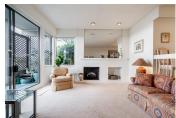

## Description

Townhome style with private entrance. This corner unit boosts panoramic views from Lion's Gate to UBC. Elegant two bedroom home on ONE level with generous sized bedrooms featuring stunning views especially from your primary bedroom. Sunny and bright this southwest facing home provides a brilliant patio for enjoying the view and breathtaking sunsets. Your kitchen has heated floors, a window over the sink, newer counter tops and cabinets. Separate dining room open to the view and sunken living rooms with an electric fireplace makes this home cozy and warm. This home is lovingly maintained and a pleasure to show. Two parking and one HUGE storage locker. New roof on it's way! Easy to show by appointment.