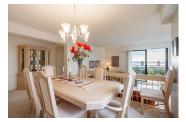

## Description

Townhome style with private entrance. This corner unit boosts panoramic views from Lion's Gate to UBC. Elegant two bedroom home on ONE level with generous sized bedrooms featuring stunning views especially from your primary bedroom. Sunny and bright this southwest facing home provides a brilliant patio for enjoying the view and breathtaking sunsets. Your kitchen has heated floors, a window over the sink, newer counter tops and cabinets. Separate dining room open to the view and sunken living rooms with an electric fireplace makes this home cozy and warm. This home is lovingly maintained and a pleasure to show. Two parking and one HUGE storage locker. New roof on it's way! Easy to show by appointment.