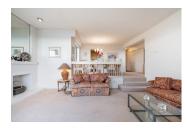

## Description

Townhome style with private entrance. This corner unit boosts panoramic views from Lion's Gate to UBC. Elegant two bedroom home on ONE level with generous sized bedrooms featuring stunning views especially from your primary bedroom. Sunny and bright this southwest facing home provides a brilliant patio for enjoying the view and breathtaking sunsets. Your kitchen has heated floors, a window over the sink, newer counter tops and cabinets. Separate dining room open to the view and sunken living rooms with an electric fireplace makes this home cozy and warm. This home is lovingly maintained and a pleasure to show. Two parking and one HUGE storage locker. New roof on it's way! Easy to show by appointment.