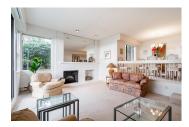

## Description

Townhome style with private entrance. This corner unit boosts panoramic views from Lion's Gate to UBC. Elegant two bedroom home on ONE level with generous sized bedrooms featuring stunning views especially from your primary bedroom. Sunny and bright this southwest facing home provides a brilliant patio for enjoying the view and breathtaking sunsets. Your kitchen has heated floors, a window over the sink, newer counter tops and cabinets. Separate dining room open to the view and sunken living rooms with an electric fireplace makes this home cozy and warm. This home is lovingly maintained and a pleasure to show. Two parking and one HUGE storage locker. New roof on it's way! Easy to show by appointment.